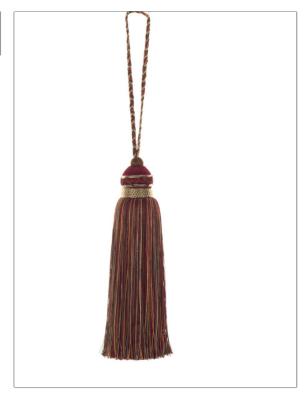

## FABRICUT Talmming Product Details

PATTERN Perfume
COLOR Mansion

BRAND APPLICATION

Trimming

USES CATEGORIES

Accessories, Furniture Key Tassel

COLORS

| VERTICAL REPEAT   | HORIZONTAL REPEAT | CONTENT                                                    | PRODUCT NUMBER |
|-------------------|-------------------|------------------------------------------------------------|----------------|
| 0.00 in (0.00 cm) | 0.00 in (0.00 cm) | 52% Acetate 25% Polyester<br>21% Plastic Mould, 2%<br>Wood | 3962528        |
| COUNTRY           |                   |                                                            |                |
| Turkey            |                   |                                                            |                |
|                   |                   |                                                            |                |

ADDITIONAL PRODUCT NOTES

Brown, Red

Key Tassel, Total Length: 13.00 In, Overall Tassel Body: 8.00 In, Cord Diameter: 0.125 In, Tassel Diameter: 2.50 In