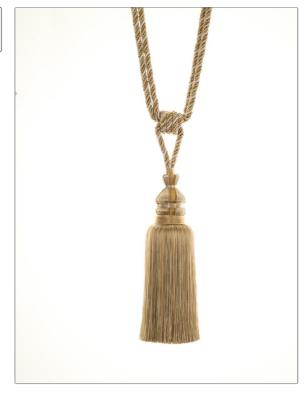

## FABRICUT Trimming Product Details

PATTERN Porcelain
COLOR Alloy

BRAND APPLICATION

Fabricut Trimming

USES CATEGORIES

Window Tieback - Single Tassel

COLORS

Light Green

ADDITIONAL PRODUCT NOTES

Single Tieback, Spread: 41.00 In, Total Length: 33.00 In, Overall Tassel Body: 10.25 In, Cord Diameter: 0.375 In, Tassel Diameter: 4.50 In