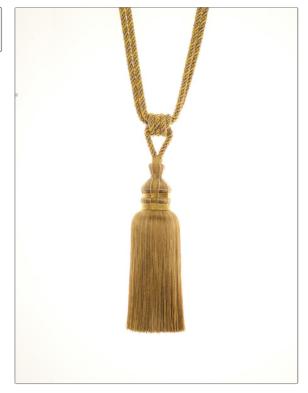

## FABRICUT Trimming Product Details

PATTERN Porcelain
COLOR 89

BRAND APPLICATION

Trimming

USES CATEGORIES

Window Tieback - Single Tassel

COLORS

Gold

ADDITIONAL PRODUCT NOTES

Single Tieback, Spread: 41.00 In, Total Length: 33.00 In, Overall Tassel Body: 10.25 In, Cord Diameter: 0.375 In, Tassel Diameter: 4.50 In