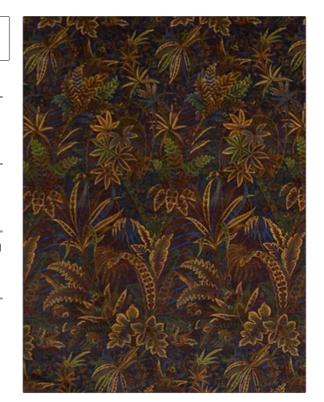

## FABRICUT Fabric Product Details

PATTERN Shand Voyage COLOR 101

BRAND APPLICATION

Liberty of London Fabric

USES CATEGORIES

Bedding, Drapery, Velvet / Grospoint, Prints Multipurpose, Upholstery

COLORS DESIGN TYPES

Blue Leaves, Tropical / Botanical

SCALE RAILROADED

Large Not Railroaded

| WIDTH                | VERTICAL REPEAT         | HORIZONTAL REPEAT                                | CONTENT                                  |
|----------------------|-------------------------|--------------------------------------------------|------------------------------------------|
| 53.00 in (134.62 cm) | 30.00 in (76.20 cm)     | 13.00 in (33.02 cm)                              | 49% Cotton, 46% Viscose,<br>5% Polyester |
| BACKING              | FIRE CODES              | DOUBLE RUBS                                      | PRODUCT NUMBER                           |
|                      | UFAC Class I / NFPA 260 | Exceeds 15,000 Double<br>Rubs (Wyzenbeek Method) | 4214301                                  |
| COUNTRY              | CLEANING CODES          |                                                  |                                          |
| Italy                | S                       |                                                  |                                          |