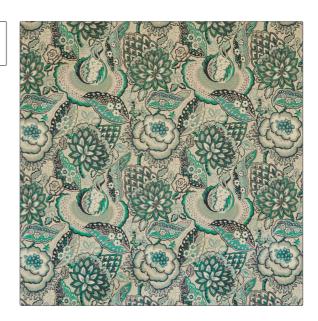

## FABRICUT Fabric Product Details

PATTERN Patricia CV COLOR 102

BRAND APPLICATION

Liberty of London Fabric

USES CATEGORIES

Bedding, Drapery, Washable, Prints Multipurpose, Upholstery

COLLECTION COLORS

LOL Modern Arc Col S / L Green, Aqua / Teal

DESIGN TYPES SCALE

Floral Large

RAILROADED

Not Railroaded

| WIDTH                | VERTICAL REPEAT                                  | HORIZONTAL REPEAT   | CONTENT                   |
|----------------------|--------------------------------------------------|---------------------|---------------------------|
| 51.00 in (129.54 cm) | 18.00 in (45.72 cm)                              | 17.70 in (44.96 cm) | 88% Cotton, 12% Polyester |
| BACKING              | DOUBLE RUBS                                      | PRODUCT NUMBER      | COUNTRY                   |
|                      | Exceeds 20,000 Double<br>Rubs (Wyzenbeek Method) | 4323202             | Italy                     |
| CLEANING CODES       | _                                                |                     |                           |
| S                    |                                                  |                     |                           |
|                      |                                                  |                     |                           |