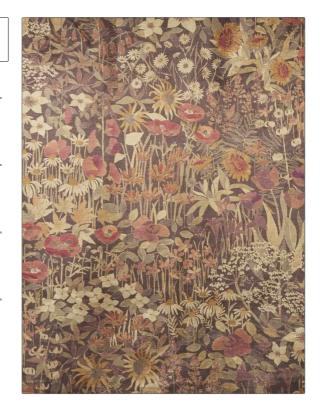

## FABRICUT Fabric Product Details

PATTERN Faria Flowers VV COLOR 203

BRAND APPLICATION

Liberty of London Fabric

USES CATEGORIES

Bedding, Drapery, Velvet / Grospoint, Prints Multipurpose, Upholstery

COLORS DESIGN TYPES

Lavender / Purple, Metallic Floral

SCALE RAILROADED

Large Not Railroaded

| WIDTH                | VERTICAL REPEAT         | HORIZONTAL REPEAT                                | CONTENT                                  |
|----------------------|-------------------------|--------------------------------------------------|------------------------------------------|
| 53.00 in (134.62 cm) | 46.80 in (118.87 cm)    | 26.70 in (67.82 cm)                              | 49% Cotton, 46% Viscose,<br>5% Polyester |
| BACKING              | FIRE CODES              | DOUBLE RUBS                                      | PRODUCT NUMBER                           |
|                      | UFAC Class I / NFPA 260 | Exceeds 15,000 Double<br>Rubs (Wyzenbeek Method) | 4325603                                  |
| COUNTRY              | CLEANING CODES          |                                                  |                                          |
| Italy                | S                       |                                                  |                                          |