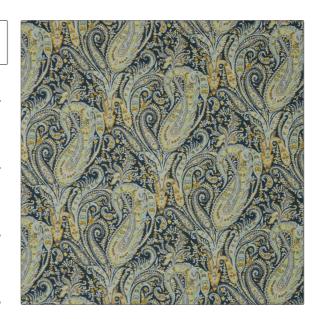

## FABRICUT Fabric Product Details

PATTERN Felix Raison EL COLOR 302

BRAND APPLICATION

Liberty of London Fabric

USES CATEGORIES

Bedding, Drapery, Prints, Linen Multipurpose, Upholstery

COLLECTION COLORS

LOL Modern Arc Col S / L Blue, Gold, Light Green

DESIGN TYPES SCALE

Paisley Large

RAILROADED

Not Railroaded

| VIDTH                | VERTICAL REPEAT                                  | HORIZONTAL REPEAT  | CONTENT                 |
|----------------------|--------------------------------------------------|--------------------|-------------------------|
| 53.00 in (134.62 cm) | 24.80 in (62.99 cm)                              | 6.70 in (17.02 cm) | 91% Linen, 9% Polyamide |
| BACKING              | DOUBLE RUBS                                      | PRODUCT NUMBER     | COUNTRY                 |
|                      | Exceeds 15,000 Double<br>Rubs (Wyzenbeek Method) | 4330002            | Italy                   |
| CLEANING CODES       | _                                                |                    |                         |
| 3                    |                                                  |                    |                         |