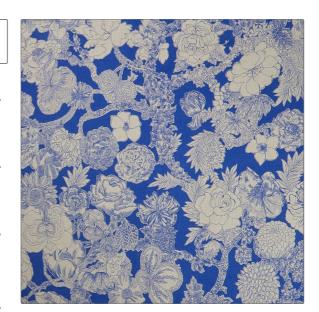

## FABRICUT Fabric Product Details

**Zennor Arbour LL** PATTERN Lapis COLOR

BRAND APPLICATION

**Liberty of London Fabric** 

USES CATEGORIES

Bedding, Drapery, Multipurpose, Upholstery

Prints, Linen

Blue

воок COLORS

**LOL Modern Archive** Collection LOL Modern **Archive Pewter / Lapis** 

**DESIGN TYPES** SCALE

Floral, Toile Large

RAILROADED

Not Railroaded

| WIDTH                | VERTICAL REPEAT                     | HORIZONTAL REPEAT                  | CONTENT                |
|----------------------|-------------------------------------|------------------------------------|------------------------|
| 52.00 in (132.08 cm) | 40.10 in (101.85 cm)                | 52.00 in (132.08 cm)               | 100% Linen             |
| BACKING              | FIRE CODES  UFAC Class I / NFPA 260 | DOUBLE RUBS  Exceeds 15,000 Double | PRODUCT NUMBER 4331301 |
|                      |                                     | Rubs (Wyzenbeek Method)            |                        |
| DATE BOOKED          | COUNTRY                             | CLEANING CODES                     |                        |
| 06/2020              | Italy                               | S                                  |                        |
|                      |                                     |                                    |                        |