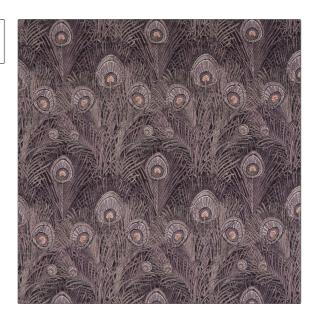

## FABRICUT Fabric Product Details

PATTERN Hera Feather LL COLOR 101

BRAND APPLICATION

Liberty of London Fabric

USES CATEGORIES

Bedding, Drapery, Prints, Linen Multipurpose, Upholstery

LOL Modern Arc Col S / L Lavender / Purple

COLORS

DESIGN TYPES SCALE

Tropical / Botanical Large

RAILROADED

Not Railroaded

COLLECTION

| WIDTH                | VERTICAL REPEAT         | HORIZONTAL REPEAT                                | CONTENT        |
|----------------------|-------------------------|--------------------------------------------------|----------------|
| 51.00 in (129.54 cm) | 18.70 in (47.50 cm)     | 13.60 in (34.54 cm)                              | 100% Linen     |
| BACKING              | FIRE CODES              | DOUBLE RUBS                                      | PRODUCT NUMBER |
|                      | UFAC Class I / NFPA 260 | Exceeds 15,000 Double<br>Rubs (Wyzenbeek Method) | 4334501        |
| COUNTRY              | CLEANING CODES          |                                                  |                |
| Italy                | S                       |                                                  |                |