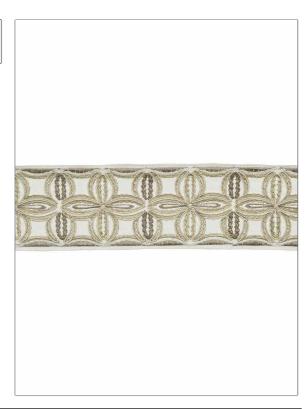

## FABRICUT Trimming Product Details

PATTERN Extol COLOR Dune

BRAND APPLICATION

Fabricut Trimming

CATEGORIES BOOK

Braids / Borders / Tape Natural Home Trimmings

COLORS DESIGN TYPES

Taupe / Tan, White Embroidery, Floral, Geometric, Leaves,

Botanical

| WIDTH             | VERTICAL REPEAT   | HORIZONTAL REPEAT | CONTENT                                                                    |
|-------------------|-------------------|-------------------|----------------------------------------------------------------------------|
| 3.25 in (8.26 cm) | 3.75 in (9.52 cm) | 0.00 in (0.00 cm) | Embroidery: 55% Viscose,<br>25% Polyester, 20% Cotton,<br>Base: 100% Linen |
| PRODUCT NUMBER    | DATE BOOKED       | COUNTRY           | _                                                                          |
| 4417103           | 09/2021           | India             |                                                                            |