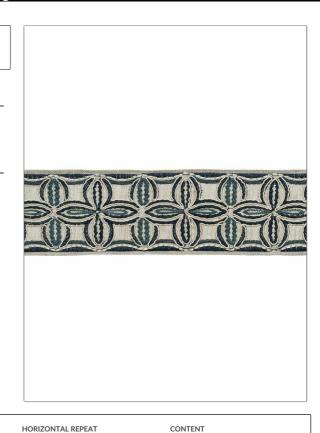

## FABRICUT Trimming Product Details

PATTERN Extol COLOR 22

BRAND APPLICATION

Fabricut Trimming

CATEGORIES COLORS

Braids / Borders / Tape Blue, Light Blue

India

DESIGN TYPES

Embroidery, Floral, Geometric, Leaves, Botanical

WIDTH VERTICAL REPEAT HORIZONTAL REPEAT CONTENT

3.25 in (8.26 cm) 3.75 in (9.52 cm) 0.00 in (0.00 cm) Embroidery: 55% Viscose, 25% Polyester, 20% Cotton, Base: 100% Linen

PRODUCT NUMBER COUNTRY

ADDITIONAL PRODUCT NOTES

4417201

Exclusive Pattern, Border / Braid / Tape, Embroidered Textiles Are Not, Guaranteed For Precise Color, Matching And Colorfastness., Color Placement Of Embroidery, May Vary. All Measurements, Quoted For Repeats Are, Width: 3.25 In