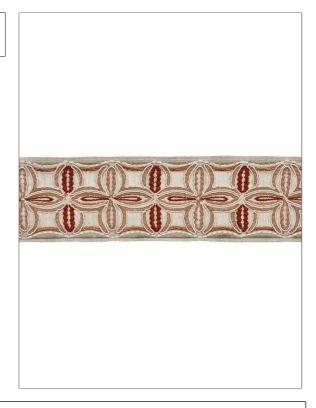

## FABRICUT Trimming Product Details

PATTERN Extol COLOR 14

BRAND APPLICATION

Fabricut Trimming

CATEGORIES COLORS

Braids / Borders / Tape Orange / Spice, Coral /

Peach

DESIGN TYPES

Embroidery, Floral, Geometric, Leaves, Botanical

| WIDTH             | VERTICAL REPEAT   | HORIZONTAL REPEAT | CONTENT                                                                    |
|-------------------|-------------------|-------------------|----------------------------------------------------------------------------|
| 3.25 in (8.26 cm) | 3.75 in (9.52 cm) | 0.00 in (0.00 cm) | Embroidery: 55% Viscose,<br>25% Polyester, 20% Cotton,<br>Base: 100% Linen |
| PRODUCT NUMBER    | COUNTRY           | _                 |                                                                            |
| 4417202           | India             |                   |                                                                            |

ADDITIONAL PRODUCT NOTES

Exclusive Pattern, Border / Braid / Tape, Embroidered Textiles Are Not, Guaranteed For Precise Color, Matching And Colorfastness., Color Placement Of Embroidery, May Vary. All Measurements, Quoted For Repeats Are, Width: 3.25 In