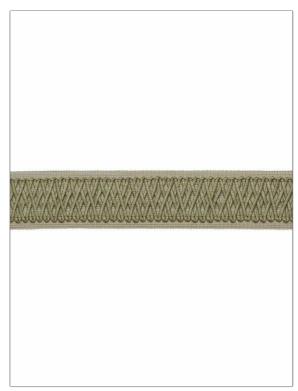

## FABRICUT Tarimming Product Details

PATTERN Corset
COLOR Sage

BRAND APPLICATION

Trimming

CATEGORIES BOOK

Braids / Borders / Tape Natural Home Trimmings

COLORS DESIGN TYPES

Lattice

| WIDTH             | VERTICAL REPEAT   | HORIZONTAL REPEAT | CONTENT                                                        |
|-------------------|-------------------|-------------------|----------------------------------------------------------------|
| 2.50 in (6.35 cm) | 0.00 in (0.00 cm) | 0.00 in (0.00 cm) | 39% Linen, 34% Wool, 24%<br>Viscose, 2% Polyester, 1%<br>Nylon |
| PRODUCT NUMBER    | DATE BOOKED       | COUNTRY           |                                                                |
| 4417303           | 09/2021           | China             |                                                                |

ADDITIONAL PRODUCT NOTES

Taupe / Tan, Green

Exclusive Pattern, Border / Braid / Tape, Width: 2.50 In