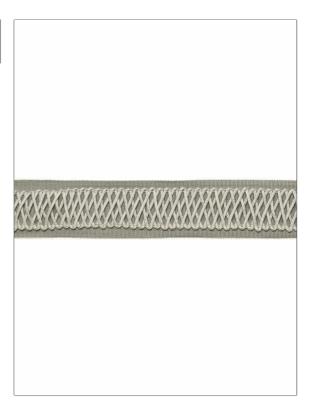

## FABRICUT Talenting Product Details

Corset PATTERN COLOR Stone BRAND APPLICATION **Fabricut Trimming** CATEGORIES воок Braids / Borders / Tape **Natural Home Trimmings** DESIGN TYPES COLORS Grey, Taupe / Tan Lattice

| WIDTH             | VERTICAL REPEAT   | HORIZONTAL REPEAT | CONTENT                                                        |
|-------------------|-------------------|-------------------|----------------------------------------------------------------|
| 2.50 in (6.35 cm) | 0.00 in (0.00 cm) | 0.00 in (0.00 cm) | 39% Linen, 34% Wool, 24%<br>Viscose, 2% Polyester, 1%<br>Nylon |
| PRODUCT NUMBER    | DATE BOOKED       | COUNTRY           |                                                                |
| 4417304           | 09/2021           | China             |                                                                |

ADDITIONAL PRODUCT NOTES

Exclusive Pattern, Border / Braid / Tape, Width: 2.50 In