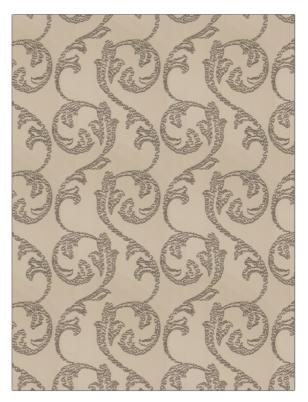

## FABRICUT Fabric Product Details

| PATTERN<br>COLOR   | Poetic<br>Linen |                                                           |
|--------------------|-----------------|-----------------------------------------------------------|
| BRAND              |                 | APPLICATION                                               |
| Fabricut           |                 | Fabric                                                    |
| USES               |                 | CATEGORIES                                                |
| Bedding, Drapery   |                 | Crewels / Embroideries,<br>Faux Silk                      |
| COLORS             |                 | DESIGN TYPES                                              |
| Taupe / Tan, Linen |                 | Embroidery, Lattice /<br>Fretwork, Novelty,<br>Scrollwork |
| SCALE              |                 | RAILROADED                                                |
| Large              |                 | Not Railroaded                                            |

| VIDTH                | VERTICAL REPEAT                  | HORIZONTAL REPEAT   | CONTENT        |
|----------------------|----------------------------------|---------------------|----------------|
| 52.00 in (132.08 cm) | 21.00 in (53.34 cm)              | 17.25 in (43.82 cm) | 100% Polyester |
| BACKING              | FIRE CODES                       | PRODUCT NUMBER      | COUNTRY        |
|                      | UFAC Class I, Passes NFPA<br>260 | 4461101             | India          |
| CLEANING CODES       |                                  |                     |                |
| s                    | _                                |                     |                |
|                      |                                  |                     |                |