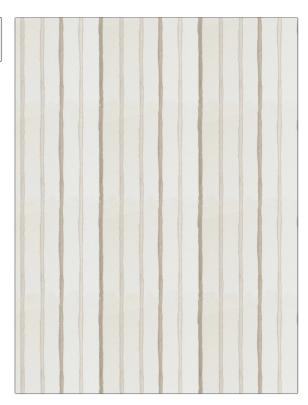

## FABRICUT Fabric Product Details

| PATTERN Epicurean St COLOR Ivory | ripe                                 |  |
|----------------------------------|--------------------------------------|--|
| 17019                            |                                      |  |
| BRAND                            | APPLICATION                          |  |
| Fabricut                         | Fabric                               |  |
|                                  |                                      |  |
| USES                             | CATEGORIES                           |  |
| Bedding, Drapery                 | Crewels / Embroideries,<br>Faux Silk |  |
| COLORS                           | DESIGN TYPES                         |  |
| White, Off White / Ivory         | Embroidery, Stripes                  |  |
| SCALE                            | DIRECTION SHOWN                      |  |
| Medium                           | Up the Bolt                          |  |

| WIDTH                | VERTICAL REPEAT                  | HORIZONTAL REPEAT  | CONTENT        |
|----------------------|----------------------------------|--------------------|----------------|
| 50.00 in (127.00 cm) | 0.00 in (0.00 cm)                | 6.25 in (15.88 cm) | 100% Polyester |
| BACKING              | FIRE CODES                       | PRODUCT NUMBER     | COUNTRY        |
|                      | UFAC Class I, Passes NFPA<br>260 | 4461503            | India          |
| CLEANING CODES       | _                                |                    |                |
| S                    |                                  |                    |                |
|                      |                                  |                    |                |