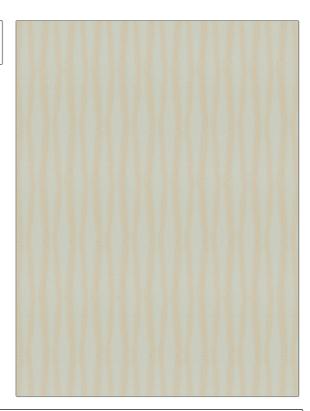

## FABRICUT Fabric Product Details

| PATTERN               | Delightful |                          |  |
|-----------------------|------------|--------------------------|--|
| COLOR                 | Opal       |                          |  |
| BRAND                 |            | APPLICATION              |  |
| Fabricut              |            | Fabric                   |  |
|                       |            |                          |  |
| USES                  |            | CATEGORIES               |  |
| Bedding,<br>Multipurp |            | Wovens                   |  |
| COLORS                |            | DESIGN TYPES             |  |
| Light Blue, Linen     |            | Global / Ethnic, Stripes |  |
| SCALE                 |            | RAILROADED               |  |
| Small                 |            | Not Railroaded           |  |
|                       |            |                          |  |

| WIDTH                | VERTICAL REPEAT                  | HORIZONTAL REPEAT                                | CONTENT                   |
|----------------------|----------------------------------|--------------------------------------------------|---------------------------|
| 54.00 in (137.16 cm) | 7.25 in (18.42 cm)               | 1.50 in (3.81 cm)                                | 64% Cotton, 36% Polyester |
| BACKING              | FIRE CODES                       | DOUBLE RUBS                                      | PRODUCT NUMBER            |
|                      | UFAC Class I, Passes NFPA<br>260 | Exceeds 25,000 Double<br>Rubs (Wyzenbeek Method) | 4461906                   |
| COUNTRY              | CLEANING CODES                   |                                                  |                           |
| India                | S                                |                                                  |                           |
|                      |                                  |                                                  |                           |