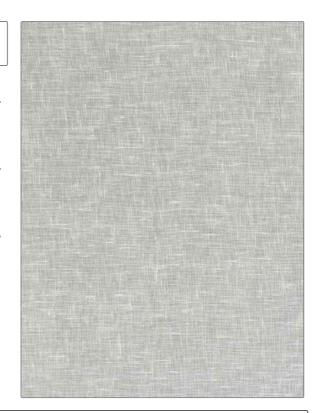

## FABRICUT Fabric Product Details

PATTERN Acreage COLOR Snow

BRAND

APPLICATION

**Fabricut** 

Fabric

USES

CATEGORIES

Drapery

Wide Width, Sheer

COLORS

DESIGN TYPES

White

Solid, Texture Plain

RAILROADED

Railroaded

| WIDTH                 | VERTICAL REPEAT   | HORIZONTAL REPEAT | CONTENT                                 |
|-----------------------|-------------------|-------------------|-----------------------------------------|
| 116.00 in (294.64 cm) | 0.00 in (0.00 cm) | 0.00 in (0.00 cm) | 54% Linen, 32% Cotton,<br>14% Polyester |
| BACKING               | PRODUCT NUMBER    | COUNTRY           | CLEANING CODES                          |
|                       | 4470417           | India             | S                                       |
|                       |                   |                   |                                         |