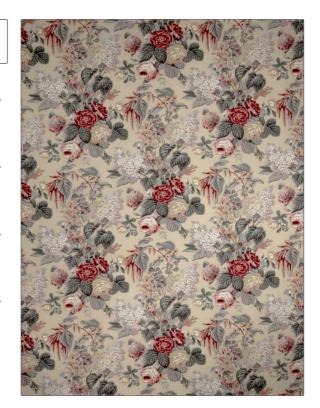

## FABRICUT Fabric Product Details

PATTERN Cather COLOR Red Eden

BRAND APPLICATION

Fabricut Fabric

USES CATEGORIES

Bedding, Drapery, Upholstery Prints

COLORS DESIGN TYPES

Taupe / Tan, Green, Red Floral

SCALE RAILROADED

Large Not Railroaded

| VIDTH                 | FINISH                        | VERTICAL REPEAT                  | HORIZONTAL REPEAT   |
|-----------------------|-------------------------------|----------------------------------|---------------------|
| 54.00 in (137.16 cm)  | Soil & Stain Repellent Finish | 27.00 in (68.58 cm)              | 13.50 in (34.29 cm) |
| CONTENT               | BACKING                       | FIRE CODES                       | PRODUCT NUMBER      |
| 55% Linen, 45% Cotton |                               | UFAC Class I, Passes NFPA<br>260 | 4472401             |
| COUNTRY               | CLEANING CODES                |                                  |                     |
| China                 | S                             |                                  |                     |

ADDITIONAL PRODUCT NOTES

Soil & Stain Repellent Finish, Half Drop Repeat, Exclusive Pattern