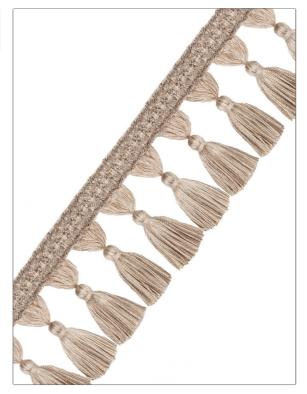

## FABRICUT<sup>®</sup>Trimming Product Details

| PATTERN Braga<br>COLOR Oak          |                              |  |
|-------------------------------------|------------------------------|--|
| BRAND                               | APPLICATION                  |  |
| Fabricut                            | Trimming                     |  |
|                                     |                              |  |
| USES                                | CATEGORIES                   |  |
| Bedding, Window,<br>Accessories     | Tassel / Onion / Ball Fringe |  |
| воок                                | COLORS                       |  |
| Charlotte Moss Trimmings<br>Gallery | Taupe / Tan                  |  |

ADDITIONAL PRODUCT NOTES

Exclusive Pattern, Tassel Fringe, Header Width: 0.75 In, Total Length: 3.50 In

fabricut.com | (800) 999-8200

© Fabricut Inc., 2024