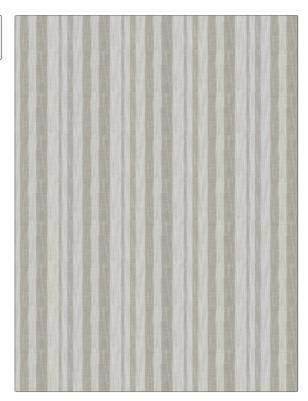

## FABRICUT Fabric Product Details

| PATTERN Allium COLOR 02 |                                                              |
|-------------------------|--------------------------------------------------------------|
| BRAND                   | APPLICATION                                                  |
| Fabricut                | Fabric                                                       |
| USES                    | CATEGORIES                                                   |
| Drapery                 | Wide Width, NFPA 701 FR,<br>Sheer, Eco / Environment<br>Plus |
| COLORS                  | DESIGN TYPES                                                 |
| Off White / Ivory       | Stripes                                                      |
| SCALE                   | RAILROADED                                                   |
| Small                   | Railroaded                                                   |