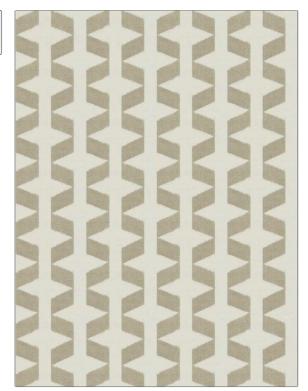

## FABRICUT Fabric Product Details

| COLOR Chelsea Ikat COLOR Linen                |             |
|-----------------------------------------------|-------------|
| BRAND                                         | APPLICATION |
| Fabricut                                      | Fabric      |
| USES                                          | CATEGORIES  |
| Bedding, Drapery,<br>Multipurpose, Upholstery | Wovens      |
| воок                                          | COLORS      |
| Natural Home Cottonwood                       | Linen       |
| DESIGN TYPES                                  | SCALE       |
| Global / Ethnic                               | Medium      |
| RAILROADED                                    |             |
| Not Railroaded                                |             |