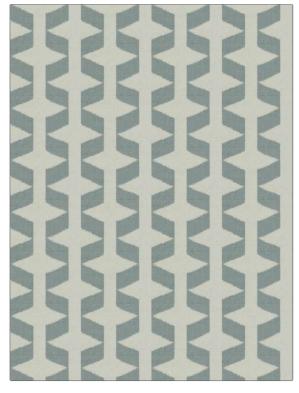

## FABRICUT<sup>®</sup>Fabric Product Details

| PATTERN<br>COLOR                              | Chelsea Ikat<br>Chambray |                         |  |
|-----------------------------------------------|--------------------------|-------------------------|--|
| BRAND                                         |                          | APPLICATION             |  |
| Fabricut                                      |                          | Fabric                  |  |
| USES                                          |                          | CATEGORIES              |  |
| Bedding, Drapery,<br>Multipurpose, Upholstery |                          | Wovens                  |  |
| воок                                          |                          | COLORS                  |  |
| Natural Home Ocean Blues                      |                          | Light Blue, Aqua / Teal |  |
| DESIGN TYPES                                  |                          | SCALE                   |  |
| Global / Ethnic                               |                          | Medium                  |  |
| RAILROADEE                                    | )                        |                         |  |