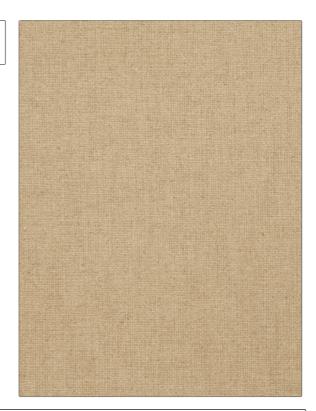

## FABRICUT Fabric Product Details

PATTERN Hopsack Texture COLOR Natural

BRAND

APPLICATION

**Fabricut** 

**Fabric** 

USES

CATEGORIES

Bedding, Multipurpose, Upholstery Wovens, Solids / Small Scale Patterns, Linen

COLORS

DESIGN TYPES

Linen

**Texture Plain** 

RAILROADED

Not Railroaded

| WIDTH                 | FINISH                        | VERTICAL REPEAT                  | HORIZONTAL REPEAT                                |
|-----------------------|-------------------------------|----------------------------------|--------------------------------------------------|
| 54.00 in (137.16 cm)  | Soil & Stain Repellent Finish | 0.00 in (0.00 cm)                | 0.00 in (0.00 cm)                                |
| CONTENT               | BACKING                       | FIRE CODES                       | DOUBLE RUBS                                      |
| 55% Linen, 45% Cotton | 100% Acrylic Backing          | UFAC Class I, Passes NFPA<br>260 | Exceeds 15,000 Double<br>Rubs (Wyzenbeek Method) |
| PRODUCT NUMBER        | COUNTRY                       | CLEANING CODES                   |                                                  |
| 4520605               | China                         | WS                               |                                                  |
|                       |                               |                                  |                                                  |