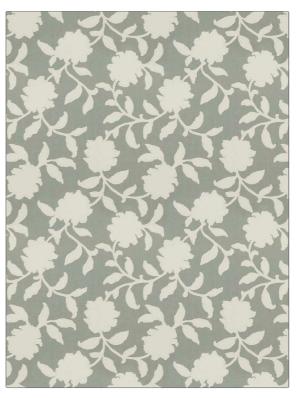

## FABRICUT Fabric Product Details

| PATTERN Floral Shad<br>COLOR 01  | ow                                                      |
|----------------------------------|---------------------------------------------------------|
| BRAND                            | APPLICATION                                             |
| Fabricut                         | Fabric                                                  |
| USES                             | CATEGORIES                                              |
| Bedding, Drapery                 | Crewels / Embroideries                                  |
| COLORS                           | DESIGN TYPES                                            |
| Black, Grey, Blue, Light<br>Blue | Embroidery, Floral, Tropical<br>/ Botanical, Scrollwork |
| SCALE                            | RAILROADED                                              |
| Medium                           | Not Railroaded                                          |

| WIDTH                | VERTICAL REPEAT     | HORIZONTAL REPEAT   | CONTENT                                                                             |
|----------------------|---------------------|---------------------|-------------------------------------------------------------------------------------|
| 52.00 in (132.08 cm) | 15.75 in (40.00 cm) | 13.00 in (33.02 cm) | Base: 49% Cotton, 51%<br>Linen, Embroidery 100%<br>Viscose, Applique 100%<br>Cotton |
| BACKING              | PRODUCT NUMBER      | COUNTRY             | CLEANING CODES                                                                      |
|                      | 4521701             | India               | S                                                                                   |