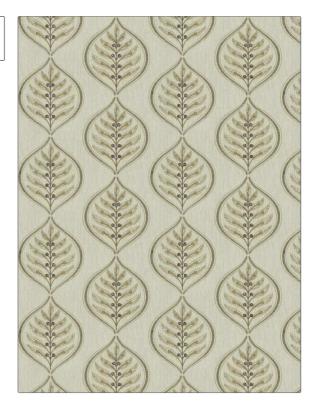

## FABRICUT Fabric Product Details

**PATTERN Grace Ogee** COLOR Dune BRAND APPLICATION **Fabricut** Fabric USES CATEGORIES Bedding, Drapery Crewels / Embroideries COLORS воок **Natural Home Cottonwood** Grey, Linen, Off White / Ivory DESIGN TYPES SCALE Embroidery, Tropical / Medium Botanical, Medallion,

| WIDTH                | VERTICAL REPEAT    | HORIZONTAL REPEAT   | CONTENT                                                        |
|----------------------|--------------------|---------------------|----------------------------------------------------------------|
| 50.00 in (127.00 cm) | 7.62 in (19.35 cm) | 12.62 in (32.05 cm) | Embroidery: 86% Viscose,<br>14% Polyester, Base: 100%<br>Linen |
| BACKING              | PRODUCT NUMBER     | DATE BOOKED         | COUNTRY                                                        |
|                      | 4522001            | 09/2021             | India                                                          |
| CLEANING CODES       | _                  |                     |                                                                |
| S                    |                    |                     |                                                                |