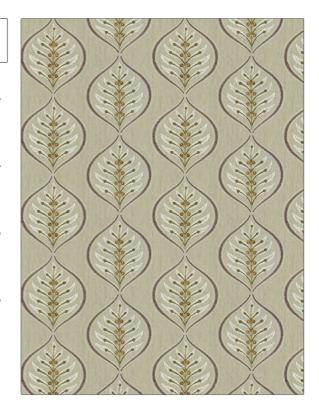

## FABRICUT Fabric Product Details

**Grace Ogee** PATTERN COLOR Fern BRAND APPLICATION **Fabricut Fabric** USES CATEGORIES Bedding, Drapery Crewels / Embroideries COLORS воок **Natural Home Terra Spice** Lavender / Purple, Gold, Green DESIGN TYPES SCALE Embroidery, Tropical / Medium Botanical, Medallion,

| WIDTH                | VERTICAL REPEAT    | HORIZONTAL REPEAT   | CONTENT                                                        |
|----------------------|--------------------|---------------------|----------------------------------------------------------------|
| 50.00 in (127.00 cm) | 7.62 in (19.35 cm) | 12.62 in (32.05 cm) | Embroidery: 86% Viscose,<br>14% Polyester, Base: 100%<br>Linen |
| BACKING              | PRODUCT NUMBER     | DATE BOOKED         | COUNTRY                                                        |
|                      | 4522003            | 09/2021             | India                                                          |
| CLEANING CODES       | _                  |                     |                                                                |
| S                    |                    |                     |                                                                |

ADDITIONAL PRODUCT NOTES

**Diamond**RAILROADED

Not Railroaded

Exclusive Pattern, Embroidered Textiles Are Not, Guaranteed For Precise Color, Matching And Colorfastness., Color Placement Of Embroidery, May Vary. All Measurements, Quoted For Repeats Are, Approximate.