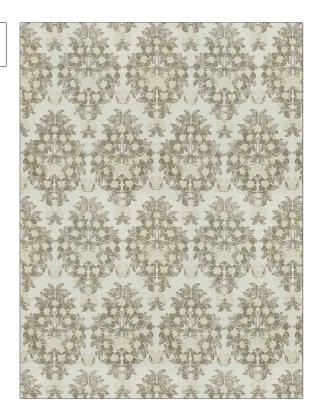

## FABRICUT Fabric Product Details

|  | PATTERN                                                              | Fresh Floral   |                      |
|--|----------------------------------------------------------------------|----------------|----------------------|
|  | COLOR                                                                | Stone          |                      |
|  |                                                                      |                |                      |
|  | BRAND                                                                |                | APPLICATION          |
|  | USES  Bedding, Drapery                                               |                | Fabric               |
|  |                                                                      |                | CATEGORIES           |
|  |                                                                      |                | Prints               |
|  | воок                                                                 |                | COLORS               |
|  | Natural H                                                            | ome Cottonwood | Grey, Metallic, Gold |
|  | DESIGN TYPE                                                          | s              | SCALE                |
|  | Floral, Tropical / Botanical,<br>Medallion, Contemporary /<br>Modern |                | Large                |