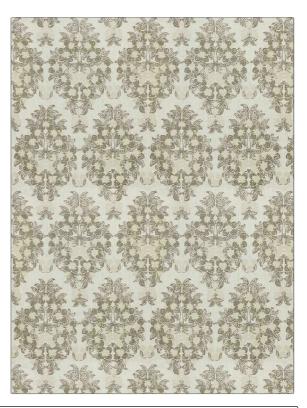

## FABRICUT<sup>®</sup>Fabric Product Details

| PATTERN<br>COLOR     | Fresh Floral<br>02 |                                                                      |  |
|----------------------|--------------------|----------------------------------------------------------------------|--|
| BRAND                |                    | APPLICATION                                                          |  |
| Fabricut             |                    | Fabric                                                               |  |
| USES                 |                    | CATEGORIES                                                           |  |
| Bedding, Drapery     |                    | Prints                                                               |  |
| COLORS               |                    | DESIGN TYPES                                                         |  |
| Grey, Metallic, Gold |                    | Floral, Tropical / Botanical,<br>Medallion, Contemporary /<br>Modern |  |
| SCALE                |                    | RAILROADED                                                           |  |
| Large                |                    | Not Railroaded                                                       |  |

| WIDTH                | VERTICAL REPEAT     | HORIZONTAL REPEAT   | CONTENT        |
|----------------------|---------------------|---------------------|----------------|
| 52.00 in (132.08 cm) | 33.00 in (83.82 cm) | 26.00 in (66.04 cm) | 100% Linen     |
| BACKING              | PRODUCT NUMBER      | COUNTRY             | CLEANING CODES |
|                      | 4522702             | India               | S              |