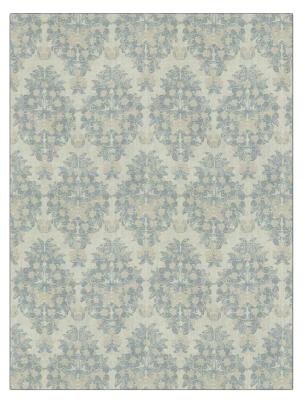

## FABRICUT Fabric Product Details

| PATTERN<br>COLOR      | Fresh Floral<br>04 |                                                                      |  |
|-----------------------|--------------------|----------------------------------------------------------------------|--|
| BRAND                 |                    | APPLICATION                                                          |  |
| Fabricut              |                    | Fabric                                                               |  |
| USES                  |                    | CATEGORIES                                                           |  |
| Bedding, Drapery      |                    | Prints                                                               |  |
| COLORS                |                    | DESIGN TYPES                                                         |  |
| Metallic, Aqua / Teal |                    | Floral, Tropical / Botanical,<br>Medallion, Contemporary /<br>Modern |  |
| SCALE                 |                    | RAILROADED                                                           |  |
| Large                 |                    | Not Railroaded                                                       |  |

| WIDTH                | VERTICAL REPEAT     | HORIZONTAL REPEAT   | CONTENT        |
|----------------------|---------------------|---------------------|----------------|
| 52.00 in (132.08 cm) | 33.00 in (83.82 cm) | 26.00 in (66.04 cm) | 100% Linen     |
| BACKING              | PRODUCT NUMBER      | COUNTRY             | CLEANING CODES |
|                      | 4522704             | India               | S              |