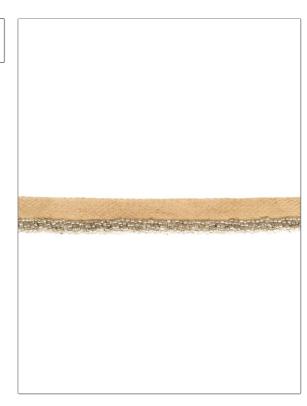

## FABRICUT Trimming Product Details

PATTERN Uni
COLOR 136

BRAND APPLICATION

Fabricut Trimming

USES CATEGORIES

Bedding, Window, Accessories, Furniture Beaded, Cord With Tape

COLORS

Taupe / Tan, Linen

| HORIZONTAL REPEAT | CONTENT                           | PRODUCT NUMBER                                         |
|-------------------|-----------------------------------|--------------------------------------------------------|
| 0.00 in (0.00 cm) | 90% Glass 10% Cotton              | 4544304                                                |
| CLEANING CODES    |                                   |                                                        |
| s                 |                                   |                                                        |
|                   | 0.00 in (0.00 cm)  CLEANING CODES | 0.00 in (0.00 cm) 90% Glass 10% Cotton  CLEANING CODES |

ADDITIONAL PRODUCT NOTES

Cord On Tape, Cord Diameter: 0.375 In