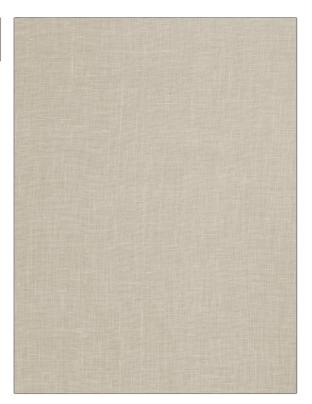

## FABRICUT Fabric Product Details

| PATTERN Saybrook COLOR Flax |                                                |  |
|-----------------------------|------------------------------------------------|--|
| BRAND                       | APPLICATION                                    |  |
| Fabricut                    | Fabric                                         |  |
| USES                        | CATEGORIES                                     |  |
| Drapery                     | Sheer, Solids / Small Scale<br>Patterns, Linen |  |
| COLORS                      | DESIGN TYPES                                   |  |
| Taupe / Tan, Linen          | Solid                                          |  |
| RAILROADED                  |                                                |  |
| Not Railroaded              |                                                |  |

| WIDTH                | VERTICAL REPEAT   | HORIZONTAL REPEAT | CONTENT        |
|----------------------|-------------------|-------------------|----------------|
| 54.00 in (137.16 cm) | 0.00 in (0.00 cm) | 0.00 in (0.00 cm) | 100% Linen     |
| BACKING              | PRODUCT NUMBER    | COUNTRY           | CLEANING CODES |
|                      | 4580301           | India             | S              |