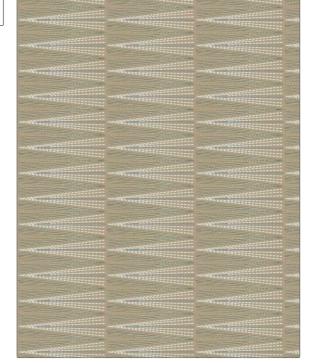

## FABRICUT Fabric Product Details

PATTERN Mindful COLOR Dune

BRAND

APPLICATION

**Fabricut** 

**Fabric** 

USES

CATEGORIES

Bedding, Drapery

Crewels / Embroideries

воок

COLORS

**Natural Home Cottonwood** 

Grey, Linen

DESIGN TYPES

SCALE

Embroidery, Geometric, Contemporary / Modern Medium

RAILROADED

Not Railroaded

| WIDTH                | VERTICAL REPEAT   | HORIZONTAL REPEAT  | CONTENT                                        |
|----------------------|-------------------|--------------------|------------------------------------------------|
| 51.00 in (129.54 cm) | 2.37 in (6.02 cm) | 8.50 in (21.59 cm) | Embroidery: 100% Viscose,<br>Base: 100% Cotton |
| BACKING              | PRODUCT NUMBER    | DATE BOOKED        | COUNTRY                                        |
|                      | 4592001           | 09/2021            | India                                          |
| CLEANING CODES       | _                 |                    |                                                |
| S                    |                   |                    |                                                |