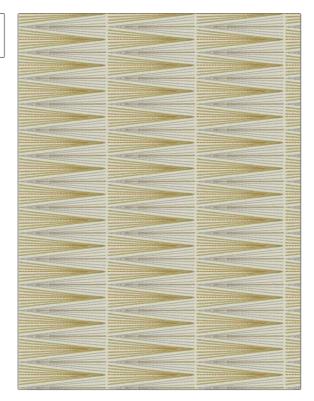

## FABRICUT Fabric Product Details

PATTERN Mindful
COLOR Herbal

BRAND APPLICATION

Fabricut Fabric

USES CATEGORIES

Bedding, Drapery Crewels / Embroideries

BOOK COLORS

Natural Home Terra Spice Gold, Green

DESIGN TYPES SCALE

Embroidery, Geometric,

Contemporary / Modern

Not Railroaded

Medium

| WIDTH                | VERTICAL REPEAT   | HORIZONTAL REPEAT  | CONTENT                                        |
|----------------------|-------------------|--------------------|------------------------------------------------|
| 51.00 in (129.54 cm) | 2.37 in (6.02 cm) | 8.50 in (21.59 cm) | Embroidery: 100% Viscose,<br>Base: 100% Cotton |
| BACKING              | PRODUCT NUMBER    | DATE BOOKED        | COUNTRY                                        |
|                      | 4592003           | 09/2021            | India                                          |
| CLEANING CODES       | _                 |                    |                                                |
| S                    |                   |                    |                                                |
|                      |                   |                    |                                                |