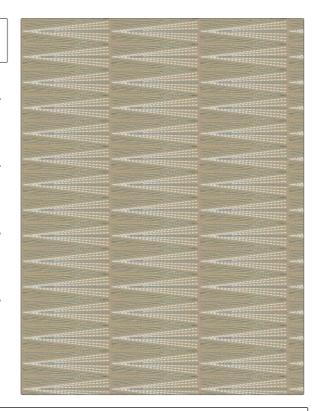

## FABRICUT Fabric Product Details

PATTERN Mindful COLOR 01

BRAND APPLICATION

Fabricut Fabric

USES CATEGORIES

Bedding, Drapery Crewels / Embroideries

COLORS DESIGN TYPES

Grey, Linen Embroidery, Geometric, Contemporary / Modern

SCALE RAILROADED

Medium Not Railroaded

| WIDTH                | VERTICAL REPEAT   | HORIZONTAL REPEAT  | CONTENT                                        |
|----------------------|-------------------|--------------------|------------------------------------------------|
| 51.00 in (129.54 cm) | 2.37 in (6.02 cm) | 8.50 in (21.59 cm) | Embroidery: 100% Viscose,<br>Base: 100% Cotton |
| BACKING              | PRODUCT NUMBER    | COUNTRY            | CLEANING CODES                                 |
|                      | 4593501           | India              | S                                              |