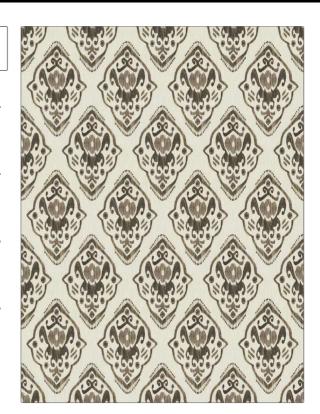

## FABRICUT Fabric Product Details

| PATTERN | Dreamer Ikat |
|---------|--------------|
| COLOR   | Wood Ash     |

BRAND

APPLICATION

Fabricut

Fabric

USES

CATEGORIES

Bedding, Drapery, Multipurpose, Upholstery **Prints** 

воок

COLORS

**Natural Home Cottonwood** 

Brown

DESIGN TYPES

SCALE

Global / Ethnic, Print Pattern, Medallion Large

RAILROADED

Not Railroaded

| WIDTH                | VERTICAL REPEAT     | HORIZONTAL REPEAT                                | CONTENT               |
|----------------------|---------------------|--------------------------------------------------|-----------------------|
| 54.00 in (137.16 cm) | 25.25 in (64.14 cm) | 13.50 in (34.29 cm)                              | 85% Cotton, 15% Linen |
| BACKING              | FIRE CODES          | DOUBLE RUBS                                      | PRODUCT NUMBER        |
|                      | UFAC Class I        | Exceeds 24,000 Double<br>Rubs (Wyzenbeek Method) | 4593601               |
| DATE BOOKED          | COUNTRY             | CLEANING CODES                                   |                       |
| 09/2021              | USA                 | S                                                |                       |