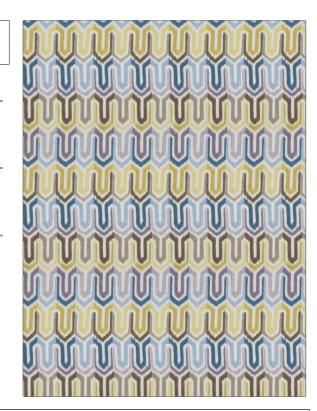

## FABRICUT Fabric Product Details

PATTERN Dulcina
COLOR 03

BRAND APPLICATION

Fabricut Fabric

USES CATEGORIES

Bedding, Drapery, Multipurpose Prints, Linen

DESIGN TYPES

COLORS

Blue, Lavender / Purple Geometric, Global / Ethnic,

Print Pattern, Chevron, Contemporary / Modern

RAILROADED

Not Railroaded

| WIDTH                | FINISH                        | VERTICAL REPEAT     | HORIZONTAL REPEAT                                |
|----------------------|-------------------------------|---------------------|--------------------------------------------------|
| 54.00 in (137.16 cm) | Soil & Stain Repellent Finish | 25.25 in (64.14 cm) | 6.75 in (17.14 cm)                               |
| CONTENT              | BACKING                       | FIRE CODES          | DOUBLE RUBS                                      |
| 100% Linen           |                               | UFAC Class I        | Exceeds 48,000 Double<br>Rubs (Wyzenbeek Method) |
| PRODUCT NUMBER       | COUNTRY                       | CLEANING CODES      |                                                  |
| 4601503              | China                         | S                   |                                                  |
|                      |                               |                     |                                                  |