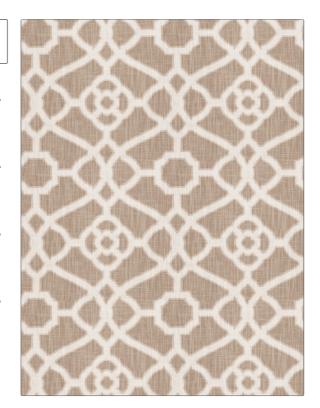

## FABRICUT Fabric Product Details

PATTERN Hakata Lattice COLOR 07

BRAND APPLICATION

Fabricut Fabric

USES CATEGORIES

Bedding, Drapery,

Multipurpose

COLORS DESIGN TYPES

Grey Lattice / Fretwork, Print

Pattern

**Prints** 

SCALE RAILROADED

Large Not Railroaded

| WIDTH                | FINISH                        | VERTICAL REPEAT     | HORIZONTAL REPEAT                                |
|----------------------|-------------------------------|---------------------|--------------------------------------------------|
| 54.00 in (137.16 cm) | Soil & Stain Repellent Finish | 13.50 in (34.29 cm) | 13.50 in (34.29 cm)                              |
| CONTENT              | BACKING                       | FIRE CODES          | DOUBLE RUBS                                      |
| 100% Cotton          |                               | UFAC Class I        | Exceeds 15,000 Double<br>Rubs (Wyzenbeek Method) |
| PRODUCT NUMBER       | COUNTRY                       | CLEANING CODES      | _                                                |
| 4601907              | Printed In USA                | S                   |                                                  |