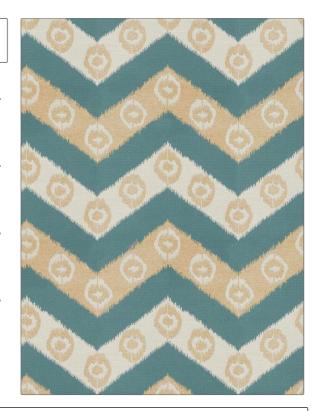

## FABRICUT Fabric Product Details

PATTERN Mega Chevron COLOR 01

BRAND APPLICATION

Fabricut Fabric

USES CATEGORIES

Multipurpose, Upholstery Wovens, Chenille

COLORS DESIGN TYPES

Blue, Aqua / Teal Geometric, Chevron

SCALE RAILROADED

Large Not Railroaded

| L5.00 in (38.10 cm)              |                                                  |                                                                                        |
|----------------------------------|--------------------------------------------------|----------------------------------------------------------------------------------------|
|                                  | 13.50 in (34.29 cm)                              | 59% Polyester, 29% Rayon,<br>12% Cotton                                                |
| TIRE CODES                       | DOUBLE RUBS                                      | PRODUCT NUMBER                                                                         |
| JFAC Class I, Passes NFPA<br>260 | Exceeds 12,000 Double<br>Rubs (Wyzenbeek Method) | 4602301                                                                                |
| CLEANING CODES                   |                                                  |                                                                                        |
| 5                                |                                                  |                                                                                        |
| 2                                | JFAC Class I, Passes NFPA<br>160                 | JFAC Class I, Passes NFPA Exceeds 12,000 Double Rubs (Wyzenbeek Method)  LEANING CODES |