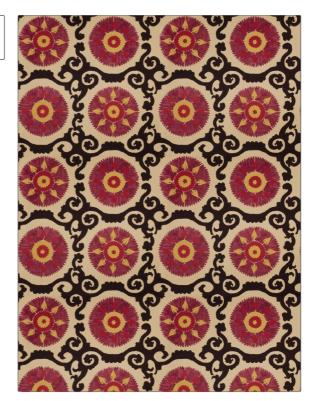

## FABRICUT® Fabric Product Details

| PATTERN<br>COLOR                  | Kaftan Suzani<br>Mulberry |                                   |  |
|-----------------------------------|---------------------------|-----------------------------------|--|
| BRAND                             |                           | APPLICATION                       |  |
| Fabricut                          |                           | Fabric                            |  |
| USES                              |                           | CATEGORIES                        |  |
| Bedding, Drapery,<br>Multipurpose |                           | Prints                            |  |
| COLORS                            |                           | DESIGN TYPES                      |  |
| Pink, Red, Burgundy               |                           | Global / Ethnic, Print<br>Pattern |  |
| SCALE                             |                           | RAILROADED                        |  |
| Large                             |                           | Not Railroaded                    |  |