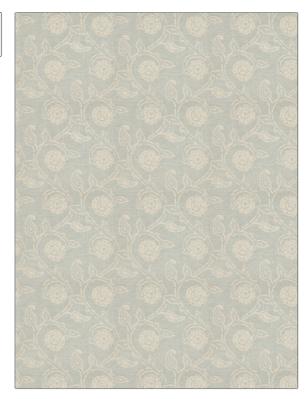

## FABRICUT Fabric Product Details

PATTERN **Gala Floral** Mist COLOR BRAND APPLICATION **Fabricut** Fabric USES CATEGORIES Bedding, Drapery, Prints, Linen Multipurpose COLORS DESIGN TYPES Aqua / Teal Floral, Print Pattern, Damask SCALE RAILROADED