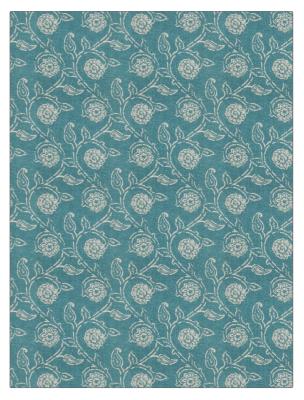

## FABRICUT Fabric Product Details

| PATTERN<br>COLOR                  | Gala Floral<br>Teal |                                  |  |
|-----------------------------------|---------------------|----------------------------------|--|
| BRAND                             |                     | APPLICATION                      |  |
| Fabricut                          |                     | Fabric                           |  |
| USES                              |                     | CATEGORIES                       |  |
| Bedding, Drapery,<br>Multipurpose |                     | Prints, Linen                    |  |
| COLORS                            |                     | DESIGN TYPES                     |  |
| Aqua / Teal                       |                     | Floral, Print Pattern,<br>Damask |  |
| SCALE                             |                     | RAILROADED                       |  |
| Medium                            |                     | Not Railroaded                   |  |

| WIDTH                | VERTICAL REPEAT     | HORIZONTAL REPEAT   | CONTENT              |
|----------------------|---------------------|---------------------|----------------------|
| 54.00 in (137.16 cm) | 17.50 in (44.45 cm) | 18.00 in (45.72 cm) | 55% Linen, 45% Rayon |
| BACKING              | PRODUCT NUMBER      | COUNTRY             | CLEANING CODES       |
|                      | 4603304             | China               | S                    |