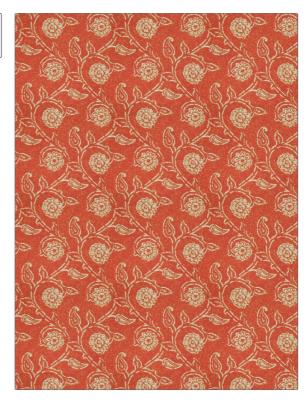

## FABRICUT Fabric Product Details

| PATTERN<br>COLOR                  | Gala Floral<br>02 |                                  |  |
|-----------------------------------|-------------------|----------------------------------|--|
| BRAND                             |                   | APPLICATION                      |  |
| Fabricut                          |                   | Fabric                           |  |
| USES                              |                   | CATEGORIES                       |  |
| Bedding, Drapery,<br>Multipurpose |                   | Prints, Linen                    |  |
| COLORS                            |                   | DESIGN TYPES                     |  |
| Orange / Spice, Coral /<br>Peach  |                   | Floral, Print Pattern,<br>Damask |  |
| SCALE                             |                   | RAILROADED                       |  |
| Medium                            |                   | Not Railroaded                   |  |