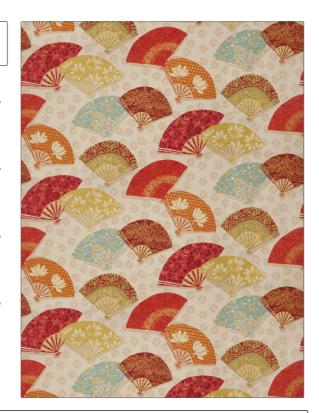

## FABRICUT Fabric Product Details

PATTERN Exotic Fans
COLOR Canyon

BRAND APPLICATION

Fabricut Fabric

USES CATEGORIES

Bedding, Drapery, Multipurpose

SCALE

Prints

RAILROADED

COLORS DESIGN TYPES

Orange / Spice, Multi-Color Asian, Novelty, Print Pattern

Tatte

Large Not Railroaded

| WIDTH                | VERTICAL REPEAT         | HORIZONTAL REPEAT                                | CONTENT        |
|----------------------|-------------------------|--------------------------------------------------|----------------|
| 54.00 in (137.16 cm) | 25.25 in (64.14 cm)     | 27.00 in (68.58 cm)                              | 100% Cotton    |
| BACKING              | FIRE CODES              | DOUBLE RUBS                                      | PRODUCT NUMBER |
|                      | UFAC Class I / NFPA 260 | Exceeds 10,000 Double<br>Rubs (Wyzenbeek Method) | 4603902        |
| COUNTRY              | CLEANING CODES          |                                                  |                |
| China                | S                       |                                                  |                |

ADDITIONAL PRODUCT NOTES

Half Drop Repeat, Exclusive Pattern