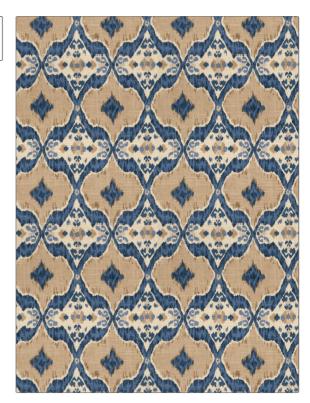

## FABRICUT Fabric Product Details

PATTERN **Nomadic** Indigo COLOR BRAND APPLICATION **Fabricut** Fabric USES CATEGORIES Bedding, Drapery, Multipurpose Prints, Linen COLORS DESIGN TYPES Blue, Navy Global / Ethnic, Print Pattern, Ogee SCALE RAILROADED Large Not Railroaded

| WIDTH                | VERTICAL REPEAT         | HORIZONTAL REPEAT                                | CONTENT              |
|----------------------|-------------------------|--------------------------------------------------|----------------------|
| 54.00 in (137.16 cm) | 16.25 in (41.28 cm)     | 13.50 in (34.29 cm)                              | 55% Linen, 45% Rayon |
| BACKING              | FIRE CODES              | DOUBLE RUBS                                      | PRODUCT NUMBER       |
|                      | UFAC Class I / NFPA 260 | Exceeds 10,000 Double<br>Rubs (Wyzenbeek Method) | 4606701              |
| COUNTRY              | CLEANING CODES          |                                                  |                      |
| China                | S                       |                                                  |                      |
| China                | S                       |                                                  |                      |