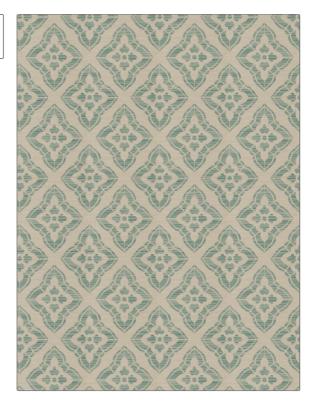

## FABRICUT® Fabric Product Details

| PATTERN                           | Stucco Diamond |                |  |
|-----------------------------------|----------------|----------------|--|
| COLOR                             | Teal           |                |  |
|                                   |                |                |  |
| BRAND                             |                | APPLICATION    |  |
| Fabricut                          |                | Fabric         |  |
| USES                              |                | CATEGORIES     |  |
| Bedding, Drapery,<br>Multipurpose |                | Wovens         |  |
| COLORS                            |                | DESIGN TYPES   |  |
| Aqua / Teal                       |                | Ogee           |  |
| SCALE                             |                | RAILROADED     |  |
| Large                             |                | Not Railroaded |  |