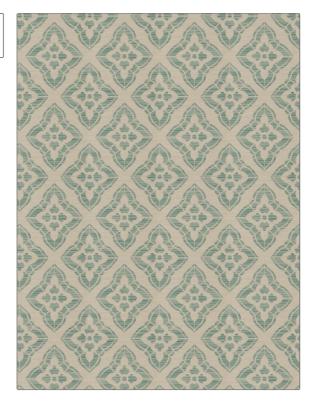

## FABRICUT Fabric Product Details

PATTERN Stucco Diamond 02 COLOR BRAND APPLICATION **Fabricut** Fabric USES CATEGORIES Bedding, Drapery, Multipurpose Wovens COLORS DESIGN TYPES Aqua / Teal Ogee

RAILROADED