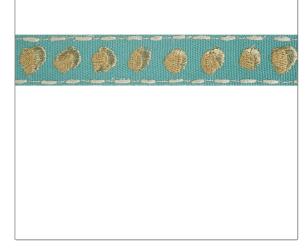

## FABRICUT Tarimming Product Details

PATTERN Shadow Dot COLOR Teal

BRAND APPLICATION

Fabricut Trimming

USES CATEGORIES

Bedding, Window, Accessories, Furniture Braids / Borders / Tape

COLORS

Aqua / Teal

| WIDTH             | VERTICAL REPEAT   | HORIZONTAL REPEAT | CONTENT                               |
|-------------------|-------------------|-------------------|---------------------------------------|
| 0.75 in (1.90 cm) | 0.00 in (0.00 cm) | 0.00 in (0.00 cm) | 59% Polyester, 30% Rayon,<br>11% Zari |
| PRODUCT NUMBER    | COUNTRY           |                   |                                       |
| 4613903           | India             |                   |                                       |

ADDITIONAL PRODUCT NOTES

Exclusive Pattern, Border / Braid / Tape, Width: 0.75 In