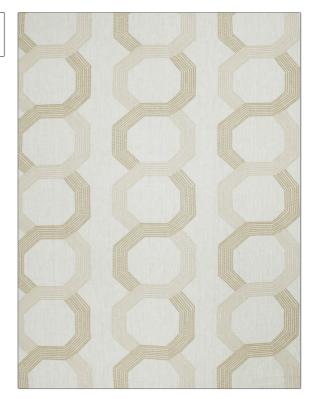

## FABRICUT Fabric Product Details

| COLOR N                                   | atural . |                          |  |
|-------------------------------------------|----------|--------------------------|--|
| BRAND                                     |          | APPLICATION              |  |
| Fabricut                                  |          | Fabric                   |  |
| USES                                      |          | CATEGORIES               |  |
| Bedding, Drapery                          |          | Crewels / Embroideries   |  |
| воок                                      |          | COLORS                   |  |
| Modern Nuances Vol. III (6<br>Books) Dune |          | Beige, Off White / Ivory |  |
| DESIGN TYPES                              |          | SCALE                    |  |

Large

**Corner Shop** 

PATTERN

| WIDTH                | VERTICAL REPEAT     | HORIZONTAL REPEAT   | CONTENT                                       |
|----------------------|---------------------|---------------------|-----------------------------------------------|
| 52.00 in (132.08 cm) | 12.40 in (31.50 cm) | 10.50 in (26.67 cm) | Embroidery: 100% Viscose,<br>Base: 100% Linen |
| BACKING              | PRODUCT NUMBER      | DATE BOOKED         | COUNTRY                                       |
|                      | 4623802             | 02/2018             | India                                         |
| CLEANING CODES       | _                   |                     |                                               |
| 5                    |                     |                     |                                               |

ADDITIONAL PRODUCT NOTES

**Embroidery, Contemporary** 

/ Modern, Scrollwork

RAILROADED

Not Railroaded

Exclusive Pattern, Embroidered Textiles Are Not, Guaranteed For Precise Color, Matching And Colorfastness., Color Placement Of Embroidery, May Vary. All Measurements, Quoted For Repeats Are, Approximate.