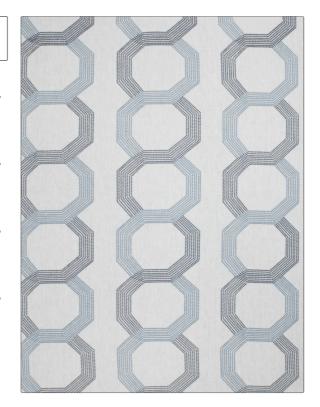

## FABRICUT Fabric Product Details

| PATTERN Corner Shop COLOR Navy                   |                        |  |
|--------------------------------------------------|------------------------|--|
| BRAND                                            | APPLICATION            |  |
| Fabricut                                         | Fabric                 |  |
| USES                                             | CATEGORIES             |  |
| Bedding, Drapery                                 | Crewels / Embroideries |  |
| воок                                             | COLORS                 |  |
| Modern Nuances Vol. III (6<br>Books) Indigo      | Blue, Navy             |  |
| DESIGN TYPES                                     | SCALE                  |  |
| Embroidery, Contemporary<br>/ Modern, Scrollwork | Large                  |  |

| WIDTH                | VERTICAL REPEAT     | HORIZONTAL REPEAT   | CONTENT                                       |
|----------------------|---------------------|---------------------|-----------------------------------------------|
| 52.00 in (132.08 cm) | 12.40 in (31.50 cm) | 10.50 in (26.67 cm) | Embroidery: 100% Viscose,<br>Base: 100% Linen |
| BACKING              | PRODUCT NUMBER      | DATE BOOKED         | COUNTRY                                       |
|                      | 4623806             | 02/2018             | India                                         |
| CLEANING CODES       | _                   |                     |                                               |
| 5                    |                     |                     |                                               |